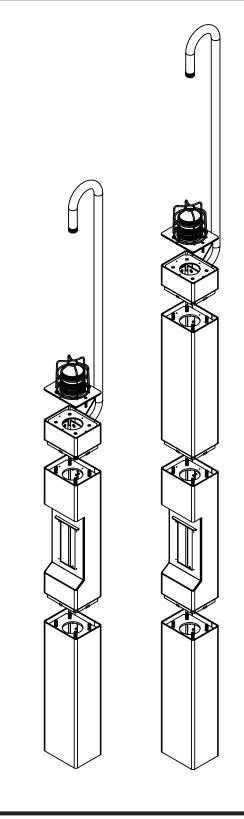

### **Modular Towers**

**Emergency and Assistance Towers** 

#### **DESCRIPTION**

The modular towers for housing the IX Series emergency stations are designed to suit a variety of application needs for assistance and emergency calls. Used in areas such as campuses, parking garages, malls, or courtyards, these towers can be designed by module height, configuration, and signage.

#### **FEATURES**

- UL 514-A Listed electrical box included in base module
- Camera arm module option with universal pipe threading
- Extended access panel on back of each module for easier installation/wiring
- Built-in threaded studs in base and upper modules to mount additional products (power supply, relay, etc.)
- · Weather and vandal resistant
- Modular design lets you create the necessary height for your application
- · Available in blue, with custom colors available as special order
- ASSISTANCE and EMERGENCY signage available
- Beacon/Strobe is always lit; flashes during emergency call-in (Requires 24V DC)
- LED for station illumination in middle module (Requires 24V DC)
- Call button mounting height and signage meet ADA regulations

# **Modular Tower Part Numbers**

TW-20B/A 2-Module Tower - Blue

TW-23B/A 3-Module Tower - Blue

TW-ARM-CB CCTV Camera Arm Module - Blue

TW-EMW EMERGENCY - White

TW-TPB
Top Plate - Blue

TW-LCB Top Plate w/Light - Blue