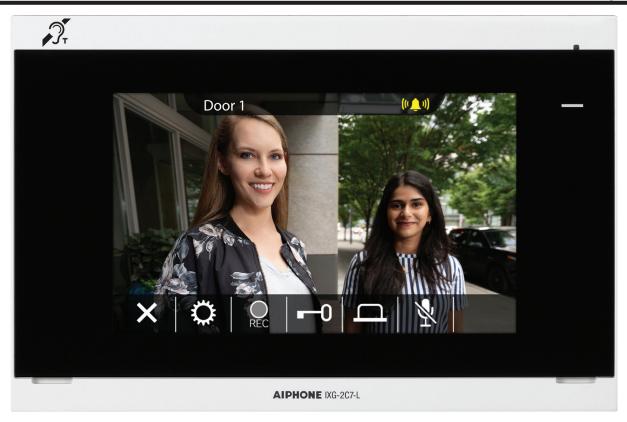

### **DESCRIPTION**

The IXG-2C7-L is an IP video tenant station with a 7" LCD touchscreen for the IXG Series multi-tenant system. Each tenant can have up to 8 IXG-2C7/IXG-2C7-L's. The IXG-2C7-L station can answer calls from an entrance station, guard station, or individual door station. Once the call is answered, communication is hands-free (VOX).

A T-Coil hearing aid is able to pick up audio signals from the IXG-2C7-L. Touching the key button will activate the door release associated with the connected entrance station or door station. The IXG-2C7-L can selectively call other IXG-2C7-L's in the same tenant or collectively call associated mobile apps. The IXG-2C7-L can request an elevator to come to its floor. It will also retain a history of calls that it has received. The history capacity can be expanded by adding a microSD™ card.