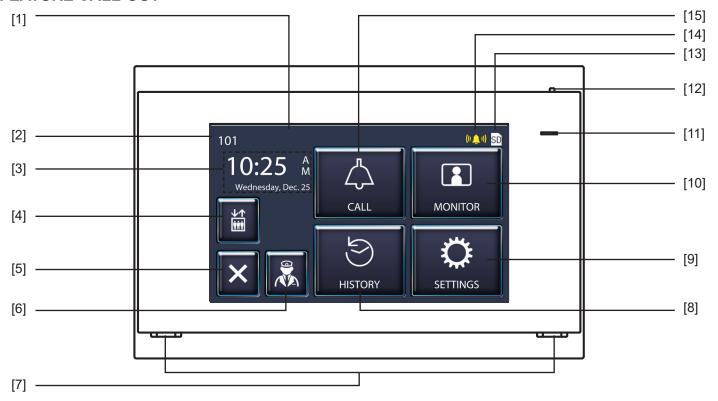

### **FEATURE CALL-OUT**

#### FEATURE CALL-OUT DEFINITIONS

- [1] LCD Touchscreen
- [2] Unit Number
- [3] Date and Time
- [4] Elevator Call Button
- [5] Off Button
- [6] Guard Call Button
- [7] Speaker
- [8] History Button
- [9] Settings Button
- [10] Monitor Button
- [11] Status Indicator (Blue)
- [12] Microphone
- [13] microSD™ Card Inserted Icon
- [14] Incoming Call Icon
- [15] Call Button